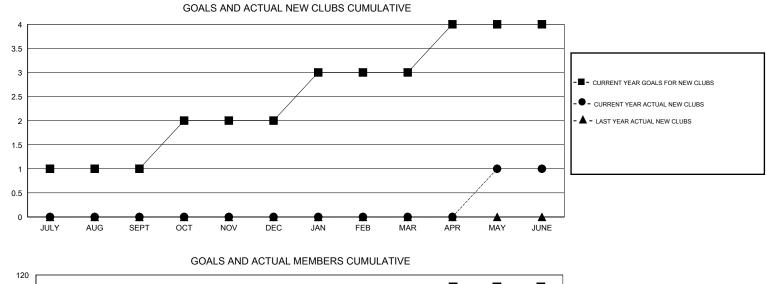

## GMT: MIKLOS HORVATH

| Clubs                      |                  |                  |                  |                  | Members                    |                    |                                     |                    |                  |  |
|----------------------------|------------------|------------------|------------------|------------------|----------------------------|--------------------|-------------------------------------|--------------------|------------------|--|
|                            | RESU             | TS FOR 2014-2015 |                  |                  | RESULTS FOR 2014-2015      |                    |                                     |                    |                  |  |
| QUARTER                    | NEW CLUB<br>GOAL | NEW CLUBS        | DROPPED<br>CLUBS | NET<br>GAIN/LOSS | QUARTER                    | NEW MEMBER<br>GOAL | CHARTER AND<br>NEW MEMBERS<br>ADDED | DROPPED<br>MEMBERS | NET<br>GAIN/LOSS |  |
| JULY/AUG/SEPT              | 1                | 0                | 0                | 0                | JULY/AUG/SEPT              | 24                 | 10                                  | 33                 | -23              |  |
| OCT/NOV/DEC<br>JAN/FEB/MAR | 1                | 0<br>0           | 4<br>0           | -4<br>0          | OCT/NOV/DEC<br>JAN/FEB/MAR | 27<br>25           | 25<br>23                            | 59<br>21           | -34<br>2         |  |
| APR/MAY/JUNE               | 1                | 1                | 2                | -1               | APR/MAY/JUNE               | 25                 | 62                                  | 117                | -55              |  |