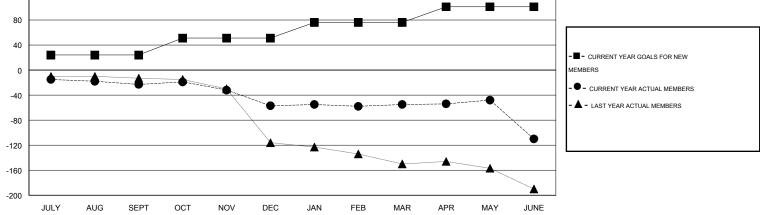

## GMT: MIKLOS HORVATH

| Clubs                      |                  |                  |                  |                  | Members                    |                    |                                     |                    |                  |  |
|----------------------------|------------------|------------------|------------------|------------------|----------------------------|--------------------|-------------------------------------|--------------------|------------------|--|
|                            | RESU             | TS FOR 2014-2015 |                  |                  | RESULTS FOR 2014-2015      |                    |                                     |                    |                  |  |
| QUARTER                    | NEW CLUB<br>GOAL | NEW CLUBS        | DROPPED<br>CLUBS | NET<br>GAIN/LOSS | QUARTER                    | NEW MEMBER<br>GOAL | CHARTER AND<br>NEW MEMBERS<br>ADDED | DROPPED<br>MEMBERS | NET<br>GAIN/LOSS |  |
| JULY/AUG/SEPT              | 1                | 0                | 0                | 0                | JULY/AUG/SEPT              | 24                 | 10                                  | 33                 | -23              |  |
| OCT/NOV/DEC<br>JAN/FEB/MAR | 1                | 0<br>0           | 4<br>0           | -4<br>0          | OCT/NOV/DEC<br>JAN/FEB/MAR | 27<br>25           | 25<br>23                            | 59<br>21           | -34<br>2         |  |
| APR/MAY/JUNE               | 1                | 1                | 2                | -1               | APR/MAY/JUNE               | 25                 | 62                                  | 117                | -55              |  |